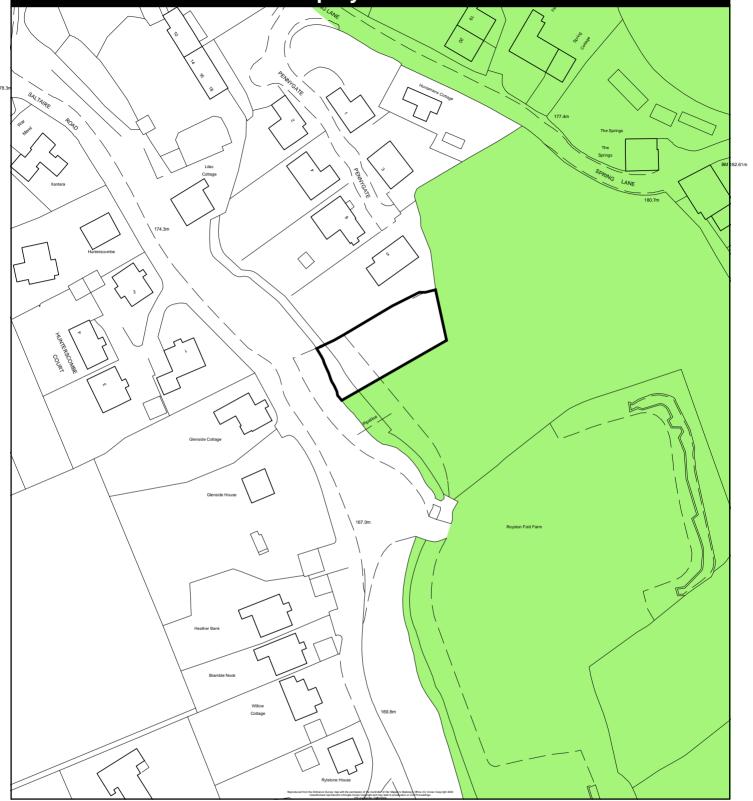

## Replacement Unitary Development Plan for the Bradford District Post Inquiry Modifications

| Mod. reference<br>MOD/S/GB/6<br>Site reference    | Scale.<br>1:1,250<br>Site Area. | Land to be reinstated as Green Belt                                                                 |
|---------------------------------------------------|---------------------------------|-----------------------------------------------------------------------------------------------------|
| S/GB1.15                                          | 0.08 Ha                         | Revised Deposit UDP Green Belt.                                                                     |
| Address<br>Saltaire Road,<br>Eldwick,<br>Shipley. | OS Grid Ref.<br>SE 1240SE       | © Crown copyright. All rights reserved.<br>City of Bradford Metropolitan District Council 100019304 |